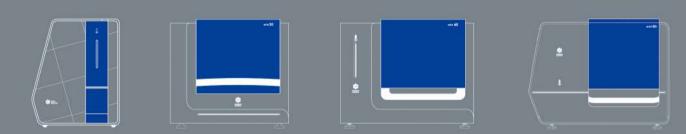

#### **Digital Slide Scanner**

Digital slide scanner can transform the traditional slides into panoramic high resolution digital images. The slide scanner produced by Winmedic combines fast scanning with perfect image quality. which can be widely used in remote pathological consultation, intelligent diagnosis, scientific research and teaching, etc.

#### o Hardware

| Intelligent dynamic slide balancing system                                |  |
|---------------------------------------------------------------------------|--|
| High quanlity PLAN-APOCHROMAT Objective                                   |  |
| LED light source,long-life,high color reduction                           |  |
| Professional true color camera, high frame rate and high resolution       |  |
| Special customized core components ensure scanning accuracy and stability |  |

#### Technical parameter

| • Capcity: 1/20/60/180 slide(s)                     | Scanning mode:single layer,Z-stack,extended focus                |
|-----------------------------------------------------|------------------------------------------------------------------|
| Scan area:Automatic identification/Manual selection | Barcode recogonization:1D/2D barcode                             |
| Objective: PLAN-APOCHROMAT 20X N.A.0.75             | Scanning speed:15mm×15mm area,approx.40s                         |
| Focus Method:Auto fucos                             | • Resolution:0.26 $\mu$ m/pixel(20x objective with 0.63 adapter) |