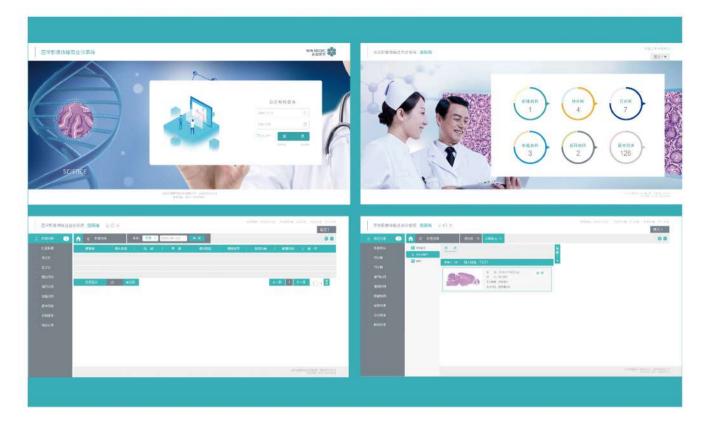

#### **Consultation Platform**

## A

Rigorous process design, prove consultation efficiency; Strict authority control, ensure consultation information security; SMS reminder of login, consultation request and report ready.

### В

User-friendly interface, easy to use system; Optimized algorithm, smoothly exprience of online slides review; No-upload mode especially for frozen section diagnosis; broken-point continuinglyuploading.

### С

Statistical function including diagnosed cases number, network traffic statistics; Statistical results can be displayed in multiple modes; Customized consultation report format.

### D

Online-meeting service,break the restrict of time and space; Establishing a digital pathological slides database of your own; Simplify your pathological workflow.

#### Winmedic Cloud Platform

#### Pathology Information Management System

Winmedic PIS provides a pathological process quality control solution. It makes the whole process tracking of pathological samples a reality.

Tracking and management from Sample Recieving ,Registration, to Report.Networked System has good flexibility and expansibility.