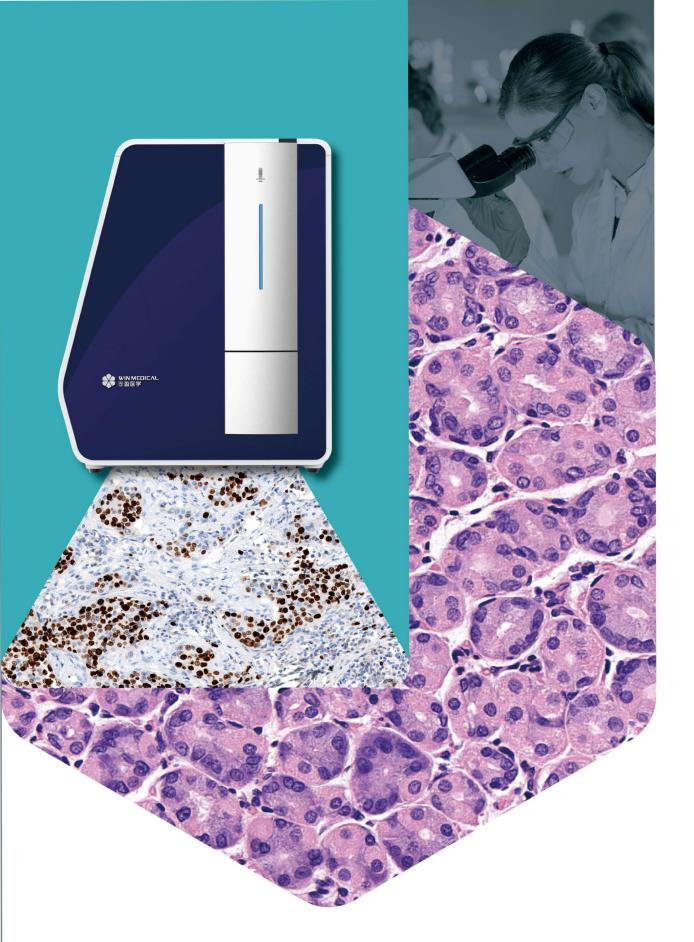

# **Digital Silde Scanner**

#### **Digital Slide Scanner**

Digital slide scanner can transform the traditional slides into panoramic high resolution digital images. The slide scanner produced by Winmedic combines fast scanning with perfect image quality. which can be widely used in remote pathological consultation, intelligent diagnosis, scientific research and teaching, etc.

#### o Hardware

| Intelligent dynamic slide balancing system                                |  |
|---------------------------------------------------------------------------|--|
| High quanlity PLAN-APOCHROMAT Objective                                   |  |
| LED light source,long-life,high color reduction                           |  |
| Professional true color camera, high frame rate and high resolution       |  |
| Special customized core components ensure scanning accuracy and stability |  |