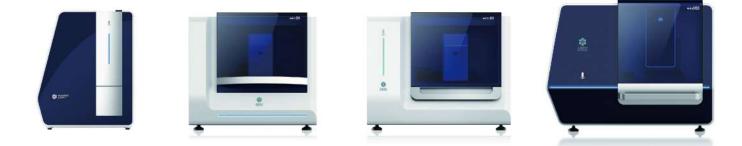

# **Digital Silde Scanner**

#### **Digital Slide Scanner**

Digital slide scanner can transform the traditional slides into panoramic high resolution digital images. The slide scanner produced by Winmedic combines fast scanning with perfect image quality. which can be widely used in remote pathological consultation, intelligent diagnosis, scientific research and teaching, etc.

#### Technical parameter

| • Capcity: 1/20/60/180 slide(s)                     | Scanning mode:single layer,Z-stack,extended focus                |
|-----------------------------------------------------|------------------------------------------------------------------|
| Scan area:Automatic identification/Manual selection | Barcode recogonization:1D/2D barcode                             |
| Objective: PLAN-APOCHROMAT 20X N.A.0.75             | Scanning speed:15mm×15mm area,approx.40s                         |
| Focus Method:Auto fucos                             | • Resolution:0.26 $\mu$ m/pixel(20x objective with 0.63 adapter) |