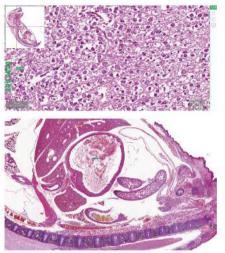

#### **Digital Slide Scanner**

Digital slide scanner can transform the traditional slides into panoramic high resolution digital images. The slide scanner produced by Winmedic combines fast scanning with perfect image quality. which can be widely used in remote pathological consultation, intelligent diagnosis, scientific research and teaching, etc.